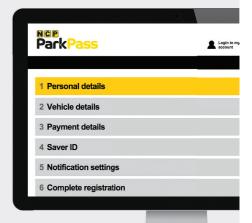

# How to register (it's really easy)

- 1 Email marketing@enterprisecarclub.co.uk with your membership ID to claim your SaverID. Please allow 3 working days for this
- Go to, www.ncpparkpass.co.uk/register
- Add your personal details

  These can be Enterprise Car Club vehicles or your personal vehicle, and can be changed as needed.
- Fill in your vehicle details
  You can register up to 4 vehicles on one account,
  but only single vehicle use per account permitted at any one time.
- 5 Enter your payment details
- 6 Enter your Enterprise Car Club Saver ID and activation code

This is a new arrangement that will activate your parking discount.

- 7 Set which alerts will help you best manage your account
- 8 Tell NCP if you'd like to receive their exclusive offers

Your NCP ParkPass card will be posted to you within 6 working days of registration. But remember, until then, you will need to pay for your parking as normal.