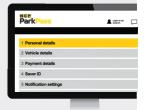

# Personal online account

Easy to manage

Helps keep track of all your payments and receipts

Mobile online account management

## Why should I sign up?

- It will provide 'tailored to you' discounted parking
- Automated payment for your parking
- No more payment machine queues
- Provides a quick and easy parking experience
- Register up to 4 vehicles on any one account – these can be changed at anytime
- With Enterprise Car Club, you can enjoy ongoing discounted parking